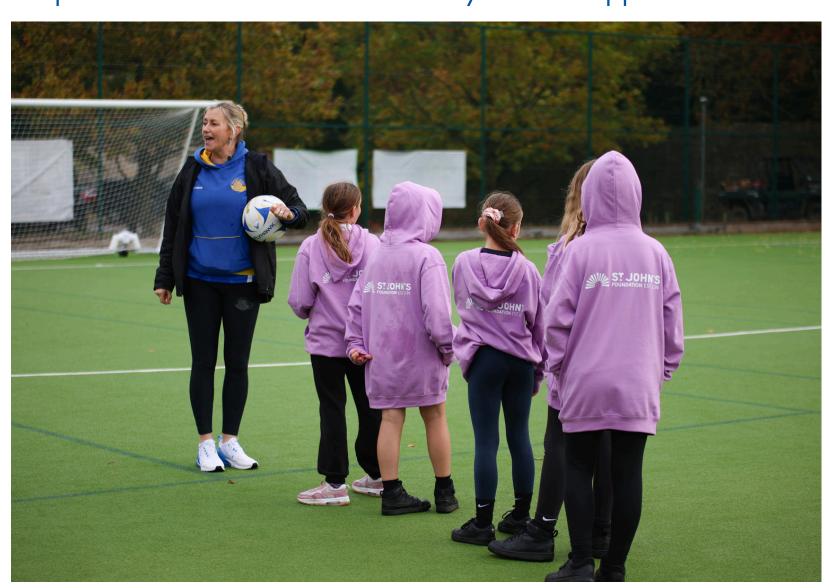

# **OFF-SITE COACHING**

Our coaches and players can come to you! We can work with you to deliver a bespoke session for the players at your school or club.

Our standard off-site packages start at £250 for a 2 hour technical session.

This price is based on a maximum number of 20 participants.

For larger groups, additional players/coaches may be required. Additional travel costs may also be applied.

### PLAYER APPEARANCES

Our fans and community are a key part of what drives us as a club. As well as our coaching packages we can also offer a number of different player and coach appearances including award evenings, charity events, school assemblies & much more. Contact us for more information